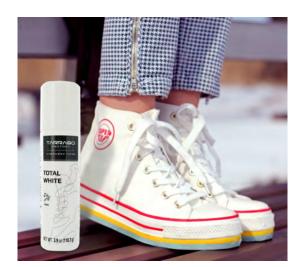

# TOTAL WHITE APPLICATOR

- Is a high-covering bleaching product specially formulated for the sneakers.
- To all leather, synthetic leather and canvas sneakers.
- The special design of its sponge allows an easy application.
- Thanks to its high concentration of high quality pigments, it has a high covering capacity in a single application.
- Fast drying 5 minutes.
- QR code:

### Total White

Is a product that will revolutionize the sneakers care by its easy application, high-covering and its quickness drying. This product will allow you repair and whiten all leather, synthetic leather and canvas sneakers.