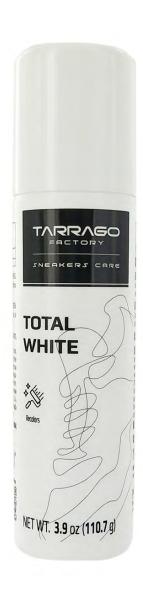

# TOTAL WHITE APPLICATOR

- Is a high-covering bleaching product specially formulated for the sneakers.
- To all leather, synthetic leather and canvas sneakers.
- The special design of its sponge allows an easy application.
- Thanks to its high concentration of high quality pigments, it has a high covering capacity in a single application.
- Fast drying 5 minutes.
- QR code:

### Total White

Is a product that will revolutionize the sneakers care by its easy application, high-covering and its quickness drying. This product will allow you repair and whiten all leather, synthetic leather and canvas sneakers.

## — Description

White liquid cream, with applicator sponge for easy apply of the product. With this product you can cover scratches, any type of dirt and return the original white to your sneakers. It is fast absorption, after 5 minutes of drying, the product does not stain.